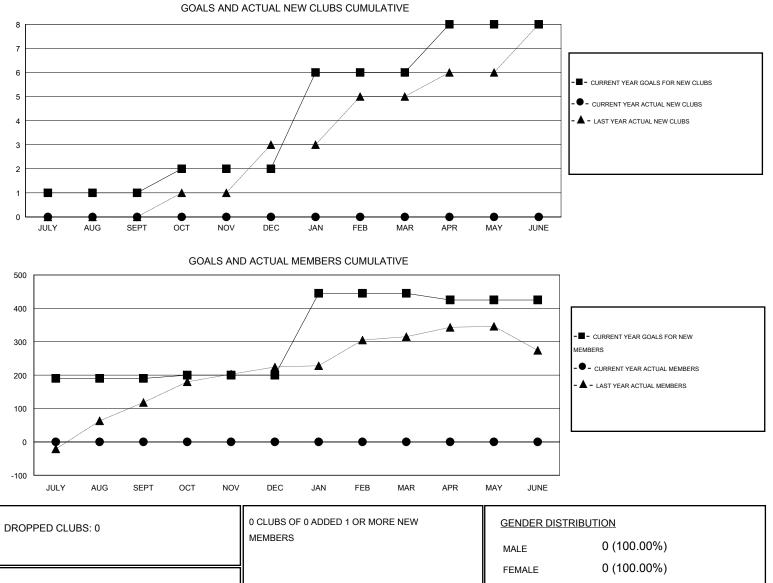

## GMT: KAMLESH JAIN

| LOCATION INDIA |
|----------------|
|----------------|

| Clubs                      |                  |           |                  |                  | Members<br>RESULTS FOR 2016-2017 |                    |                                     |                    |                  |
|----------------------------|------------------|-----------|------------------|------------------|----------------------------------|--------------------|-------------------------------------|--------------------|------------------|
| RESULTS FOR 2016-2017      |                  |           |                  |                  |                                  |                    |                                     |                    |                  |
| QUARTER                    | NEW CLUB<br>GOAL | NEW CLUBS | DROPPED<br>CLUBS | NET<br>GAIN/LOSS | QUARTER                          | NEW MEMBER<br>GOAL | CHARTER AND<br>NEW MEMBERS<br>ADDED | DROPPED<br>MEMBERS | NET<br>GAIN/LOSS |
| JULY/AUG/SEPT              | 1                | 0<br>0    | 0<br>0           | 0<br>0           | JULY/AUG/SEPT                    | 190<br>10          | 0<br>0                              | 0                  | 0                |
| OCT/NOV/DEC<br>JAN/FEB/MAR | 4                | 0         | 0                | 0                | OCT/NOV/DEC<br>JAN/FEB/MAR       | 245                | 0                                   | 0                  | 0                |
| APR/MAY/JUNE               | 2                | 0         | 0                | 0                | APR/MAY/JUNE                     | -20                | 0                                   | 0                  | 0                |